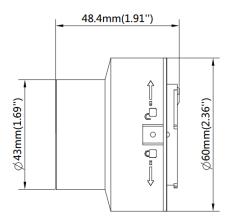

## **Dimension**

## **Specification**

| Thermal Module            |                                   |
|---------------------------|-----------------------------------|
| Focal Length              | 13mm                              |
| FOV (Field of View)       | 48.2°(H) x38.5°(V) @G60           |
|                           | 35.4°(H) x26.2°(V) @G40           |
| Accuracy                  | Max (±3°C/5.4°F, ±3%)             |
| Minimum Focus Distance    | 0.2 m (0.22 yd)                   |
| Aperture                  | F1.3                              |
| General                   |                                   |
| Working Temperature Range | -20 °C to 50 °C (-4 °F to 122 °F) |
| Working Humidity          | ≤95%                              |
| Weight                    | 220g                              |
| Dimension                 | 48.4mm x ф60mm                    |